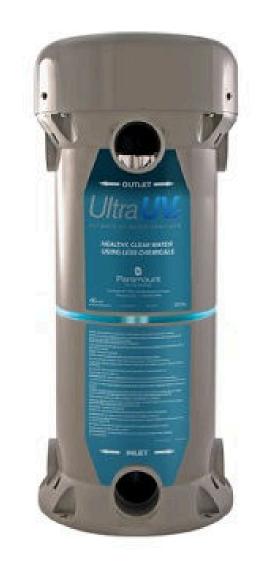

#### **STEP 5**

5

**PARAMOUNT UV + A&A DLETA UV Disconnect the** plumbing connection union with a channel lock (20 inches or larger) at bottom of UV.

### Locate UV sanitizer on equipment pad- You may have one of the three below.

### If you have a Paramount or A&A Delta UV disconnect plumbing connection union with a channel lock (20 inches or larger) at the bottom of the UV like the photo below.

**Tool Needed: Channel Lock** (20 inches or larger)