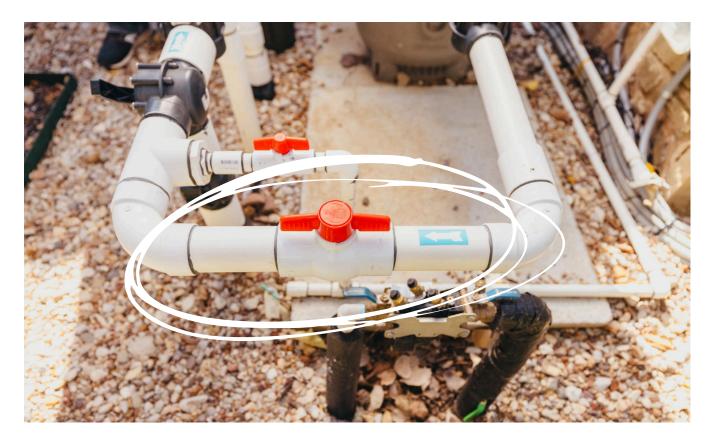

### If you have a Paramount or A&A Delta UV disconnect plumbing connection union with a channel lock (20 inches or larger) at the bottom of the UV like the photo below.

**Tool Needed: Channel Lock** (20 inches or larger)