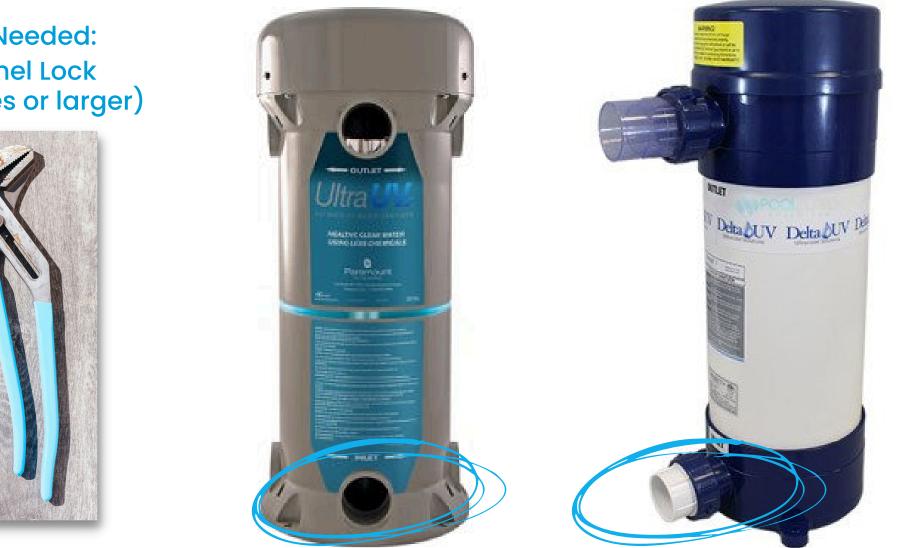

#### **STEP 5**

5

**PARAMOUNT UV + A&A DLETA UV Disconnect the** plumbing connection union with a channel lock (20 inches or larger) at bottom of UV.

### If you have a Paramount or A&A Delta UV disconnect plumbing connection union with a channel lock (20 inches or larger) at the bottom of the UV like the photo below.

**Tool Needed: Channel Lock** (20 inches or larger)