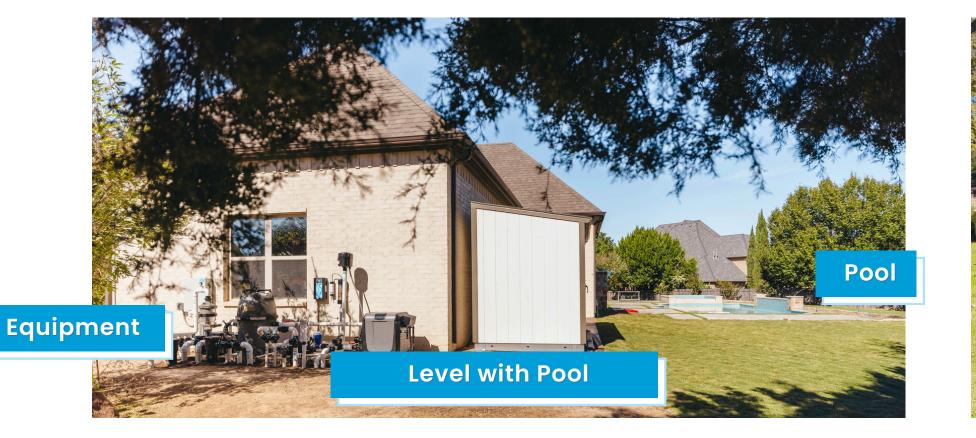

auk Custom Pools is not responsible for any circumstances that result in product damage during the winterizing process or freeze damage.



Turn off all power in the breaker box location at the pool equipment.



#### **STEP 2**

Identify if pool equipment is above or below pool. If below, turn red or blue shut off valves.

**STEP 3** 

3

Locate UV sanitizer on equipment pad.

**STEP 4 CMP UV Disconnect the** plumbing connection union at bottom of UV-After, drain the line on bottom of

UV.

4

#### **STEP 5**

5

**PARAMOUNT UV + A&A DLETA UV Disconnect the** plumbing connection union with a channel lock (20 inches or larger) at bottom of UV.

## STEP 1

#### Turn off all breakers at pool equipment.









#### Identify if your pool equipment is below or above your pool's water level.







## **STEP 2**

#### If your pool equipment is below your pool's water level turn all LARGE red ball valves off before removing any drain plugs from your equipment.









### Locate UV sanitizer on equipment pad- You may have one of the three below.









## **STEP 4**

## If you have a CMP UV, disconnect the plumbing connection union at bottom of UV- after, drain the line on bottom of UV like the photo below.







### If you have a Paramount or A&A Delta UV disconnect plumbing connection union with a channel lock (20 inches or larger) at the bottom of the UV like the photo below.



**Tool Needed: Channel Lock** (20 inches or larger)



## CUSTOM POOLS

WWW.HAUKCUSTOMPOOLS.COM





# WINTERIZING YOUR UV SYSTEM