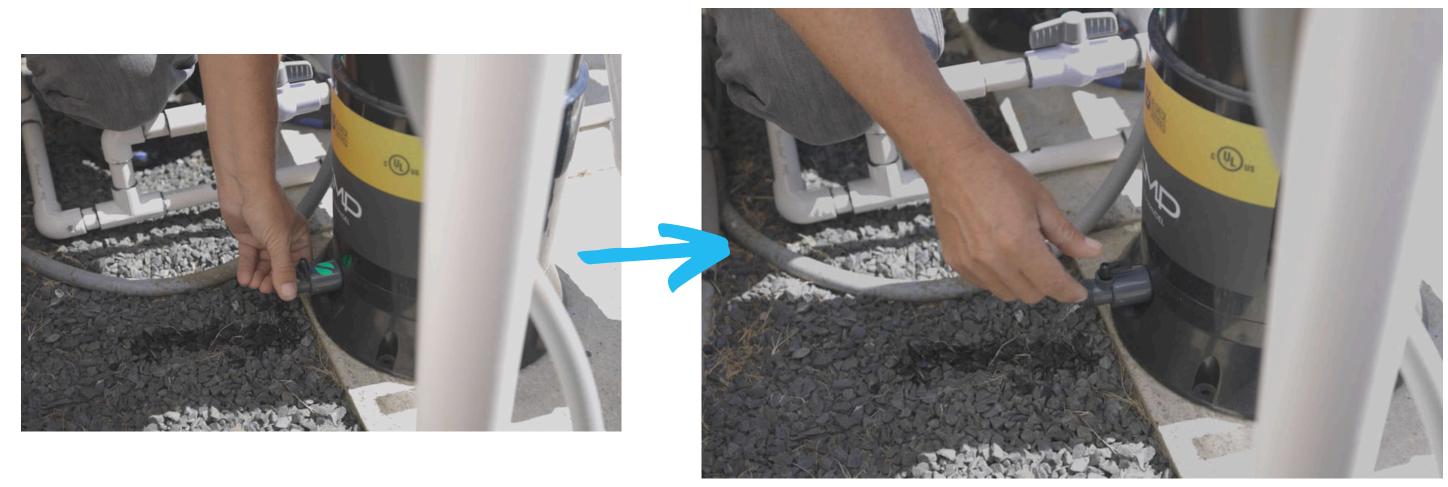

#### **STEP 2**

Identify if pool equipment is above or below pool. If below, turn red or blue shut off valves.

**STEP 3** 

3

Locate UV sanitizer on equipment pad.

**STEP 4 CMP UV Disconnect the** plumbing connection union at bottom of UV-After, drain the line on bottom of

UV.

4

## If you have a CMP UV, disconnect the plumbing connection union at bottom of UV- after, drain the line on bottom of UV like the photo below.