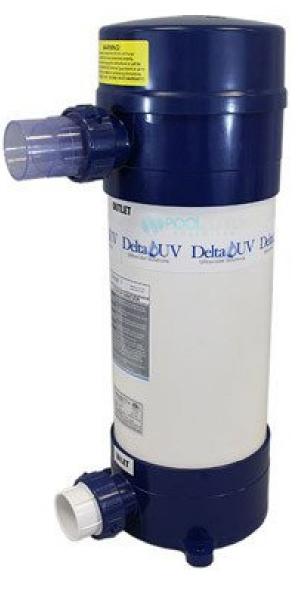

#### **STEP 5**

5

**PARAMOUNT UV + A&A DLETA UV Disconnect the** plumbing connection union with a channel lock (20 inches or larger) at bottom of UV.

### Locate UV sanitizer on equipment pad- You may have one of the three below.

### If you have a Paramount or A&A Delta UV disconnect plumbing connection union with a channel lock (20 inches or larger) at the bottom of the UV like the photo below.

**Tool Needed: Channel Lock** (20 inches or larger)