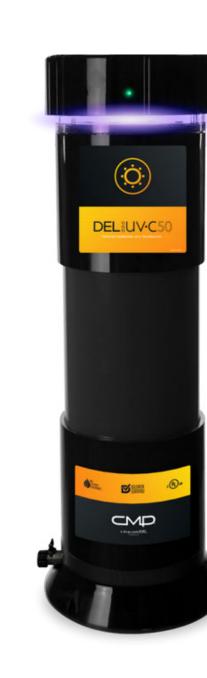

#### **STEP 2**

Identify if pool equipment is above or below pool. If below, turn red or blue shut off valves.

**STEP 3** 

3

Locate UV sanitizer on equipment pad.

**STEP 4 CMP UV Disconnect the** plumbing connection union at bottom of UV-After, drain the line on bottom of

UV.

4

#### **STEP 5**

5

**PARAMOUNT UV + A&A DLETA UV Disconnect the** plumbing connection union with a channel lock (20 inches or larger) at bottom of UV.

## If you have a CMP UV, disconnect the plumbing connection union at bottom of UV- after, drain the line on bottom of UV like the photo below.

### If you have a Paramount or A&A Delta UV disconnect plumbing connection union with a channel lock (20 inches or larger) at the bottom of the UV like the photo below.

**Tool Needed: Channel Lock** (20 inches or larger)