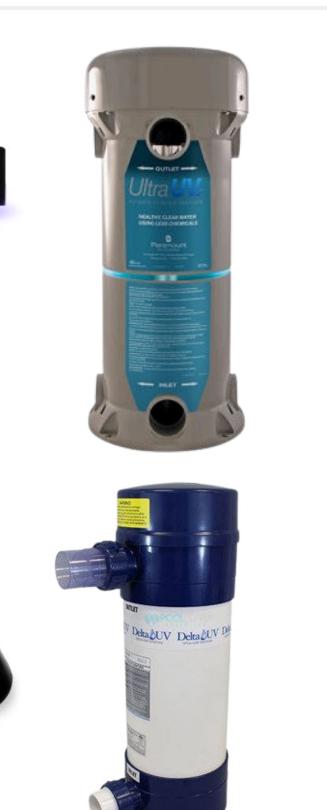

#### **STEP 5**

5

**PARAMOUNT UV + A&A DLETA UV Disconnect the** plumbing connection union with a channel lock (20 inches or larger) at bottom of UV.

### Locate UV sanitizer on equipment pad- You may have one of the three below.

### If you have a Paramount or A&A Delta UV disconnect plumbing connection union with a channel lock (20 inches or larger) at the bottom of the UV like the photo below.

**Tool Needed: Channel Lock** (20 inches or larger)