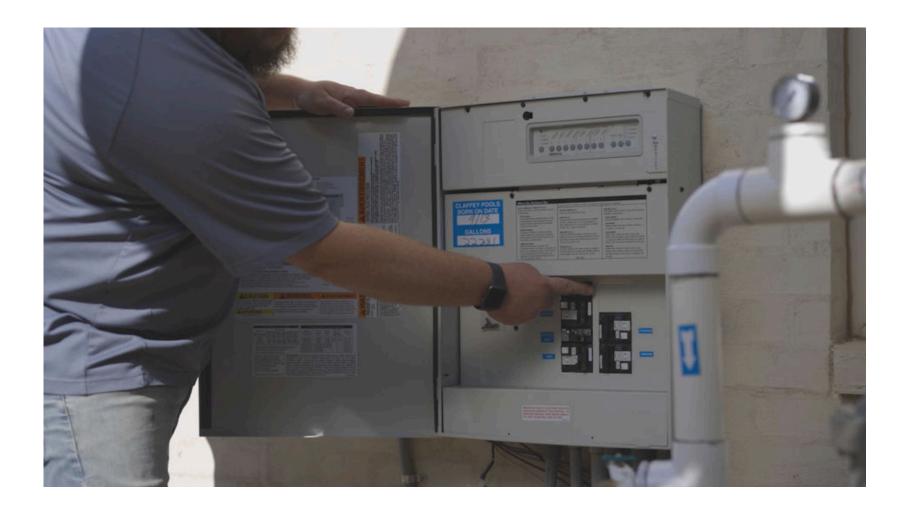

Turn off all power in the breaker box location at the pool equipment.

#### Turn off all breakers at pool equipment.

#### Identify if your pool equipment is below or above your pool's water level.