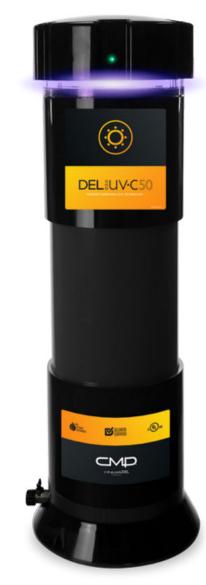

#### **STEP 2**

Identify if pool equipment is above or below pool. If below, turn red or blue shut off valves.

**STEP 3** 

3

Locate UV sanitizer on equipment pad.

**STEP 4 CMP UV Disconnect the** plumbing connection union at bottom of UV-After, drain the line on bottom of

UV.

4

### Locate UV sanitizer on equipment pad- You may have one of the three below.

## If you have a CMP UV, disconnect the plumbing connection union at bottom of UV- after, drain the line on bottom of UV like the photo below.