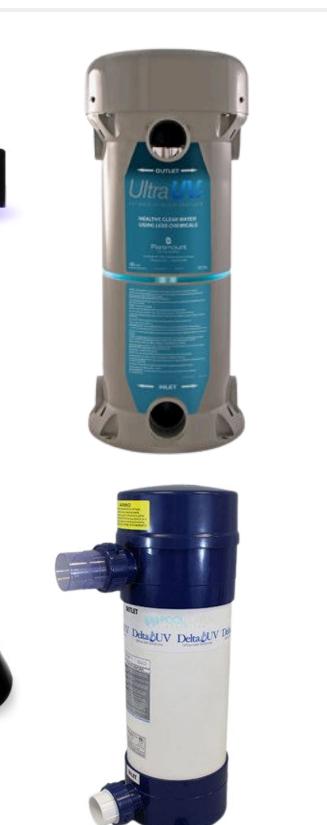

### Locate UV sanitizer on equipment pad- You may have one of the three below.

### If you have a Paramount or A&A Delta UV disconnect plumbing connection union with a channel lock (20 inches or larger) at the bottom of the UV like the photo below.

**Tool Needed: Channel Lock** (20 inches or larger)