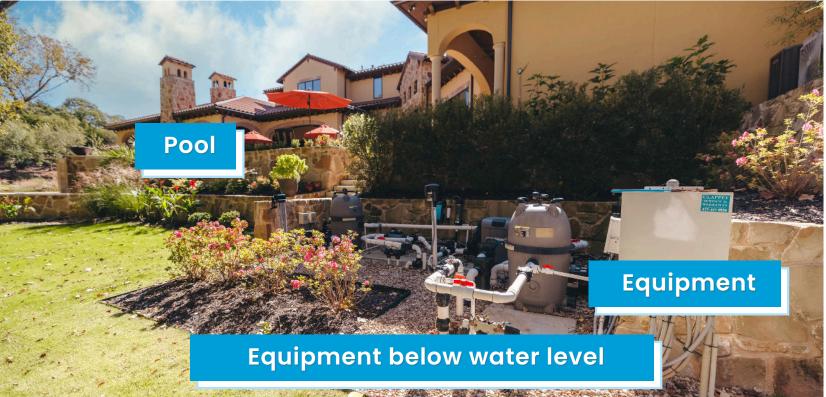

#### If your pool equipment is below your pool's water level turn all LARGE red ball valves off before removing any drain plugs from your equipment.