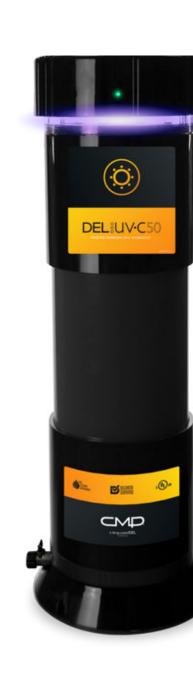

#### **STEP 2**

Identify if pool equipment is above or below pool. If below, turn red or blue shut off valves.

**STEP 3** 

3

Locate UV sanitizer on equipment pad.

**STEP 4 CMP UV Disconnect the** plumbing connection union at bottom of UV-After, drain the line on bottom of

UV.

4

## If you have a CMP UV, disconnect the plumbing connection union at bottom of UV- after, drain the line on bottom of UV like the photo below.